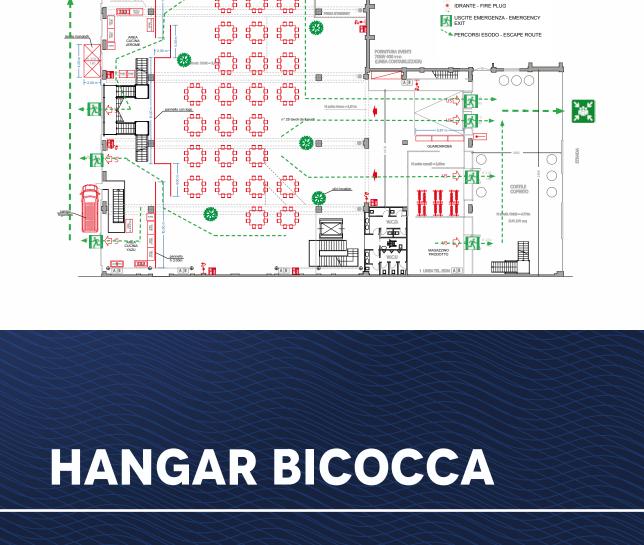

## EAST END STUDIOS

PIANO TERRA

SPAZIO ANTOLOGICO

ESTINTORI - FIRE EXTINGUER

SPAZIO ANTOLOGICO

ESTINTORI - FIRE EXTINGUE

IDRANTE - FIRE PLUG